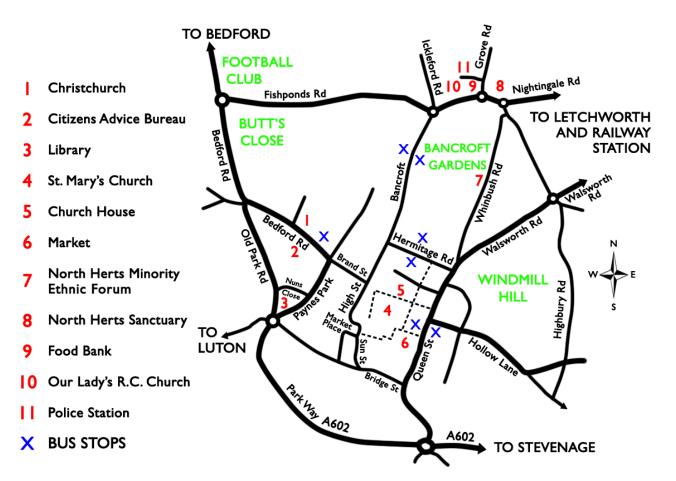

#### Citizens Advice Bureaux

**Adviceline**: 08444 111444 Mon–Fri 10.00-4.00

**Hitchin** – Drop-ins Tues and Thurs 9.30-12.00 at Thomas Bellamy House, Bedford Road SG5 1HL (2 on map). CAB drop-in at the North Herts Minority Ethnic Forum (9 on map), Whinbush Road SG5 1PH Thursdays 9.30-12.00 Tel: 01462 440224. NHMEF also offers a range of services, courses, training and information.

**Stevenage** - Swingate House, Danestrete SG1 1AF Drop-ins Mon, Wed, Fri 9.00-12.30; Tues 1.00-3.30. **Letchworth G C**– 66-68, Leys Avenue SG6 3EG Drop-ins Mon-Fri 9.30-12.00.

## **CRI Spectrum**

Over 18 drug and alcohol recovery service. Also support for friends and family. Drop-in at Christchurch, Bedford Road, Hitchin SG5 1HF (1 on map) Fridays 2.00-4.00. (Silver Birch entrance at far end.)Tel: 01438 364495

# **North Herts Sanctuary**

25, Nightingale Road, Hitchin SG5 1QU (8 on map) Tel: 01462 435835

nhsanctuary@btconnect.com www.northhertssanctuary.org.uk

For single men over 18. Referral through local council or your support worker. Contact North Herts Sanctuary for referral information. Service charge based on income includes bed, 3 meals a day and support services.

**'Open Church' at Christchurch** on Bedford Road, Hitchin SG5 1HF (1 on map), a relaxing space includes free tea and coffee: M, T, Th, F 10.00-3.00, Sat 10.00 – 12.00. Opening hours may be extended over Christmas period. Closed in August.

## **Art Space at Christchurch**

Some Wednesdays 1.00-3.00. All welcome. Phone to confirm dates on 01462 451720.

**'Bancroft Project'**: offers free drop-in hot meal on Sundays 1.00 - 3.00 at Bancroft Gardens (see map).

#### **Food Banks**

Hitchin - The Scout Hut next to Our Lady's Catholic Church, entrance in Grove Road, (9 on map)
Tuesdays and Fridays 10.00-12.00
Letchworth G.C.

Mrs Howard Memorial Hall, Norton Way, Letchworth G.C. SG6 1NX Tuesdays and Fridays 10.00-12.00